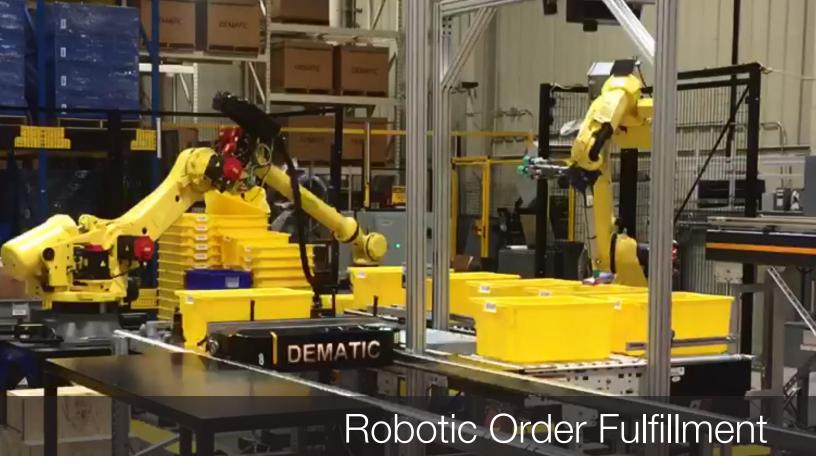

# MULTIPLE ROBOTIC PICKING FUNCTIONS INTEGRATED INTO AN AUTOMATED SYSTEM

Robotic automation is mesmerizing to watch and interesting to talk about — the carefully choreographed movements, the steady flow of materials, the precision results of integrated technologies — all are intriguing to every level of automation enthusiast.

But ultimately what matters is the value it can bring to your order fulfillment operations. Dematic Robotics is leading the way in making robotic automation functional, practical, and profitable for your production or distribution facility. Dematic solutions incorporate industrial robots, advanced vision technologies, intelligent motion planning, and product controls to meet your unique requirements.

#### DEMATIC VISION FOR ROBOTIC AUTOMATION

Dematic Robotics provides complete solutions for robotics automation — from individual workstations to entire receiving-to-shipping systems. We are uniquely capable as experts in the mechatronics and software necessary to connect a system and make it flow.