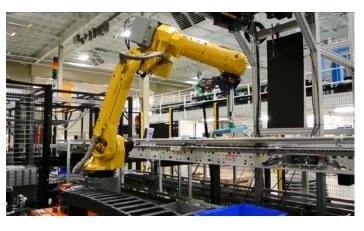

## RapidPick XT Eaches Picking Solution (Goods-to-Robot)

#### Benefits:

- Fast, accurate picking, with up to 20-25% more per shift than a human operator
- Replaces up to three operators per shift

#### Features:

- Picks random components from SKU (pure carton or tote)
- Puts to three order totes
- 1,100 picks per hour