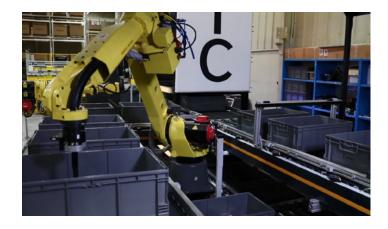

### **Bin Replenishment Cell**

#### Benefits:

- Fast, accurate bin replenishment and packing
- Optimized storage and shipping
- Supports easy, accurate automated picking
- Replaces up to three operators per shift

#### Features:

- Picks random components from carton, tote, chute, or table
- Decants items into compartmentalized bins with one item per compartment,
- 600 picks per hour
- Allows storage and retrieval in Dematic Multishuttle® or other machinery such as a mobile shelf system
- Two cells can be mirrored and share two or the four robots